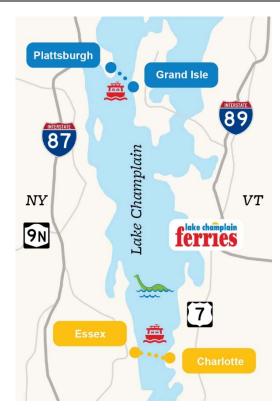

## BUS RESERVATION REQUEST FORM

Grand Isle, VT - Plattsburgh, NY: This is our northernmost crossing, the boats depart about every 15 minutes, with a total crossing time of about 15 minutes.

Charlotte, VT - Essex, NY: This is our southernmost crossing and takes about 30 minutes to get across, with beautiful views of both the Green Mountains in Vermont and Adirondack Mountains of New York.